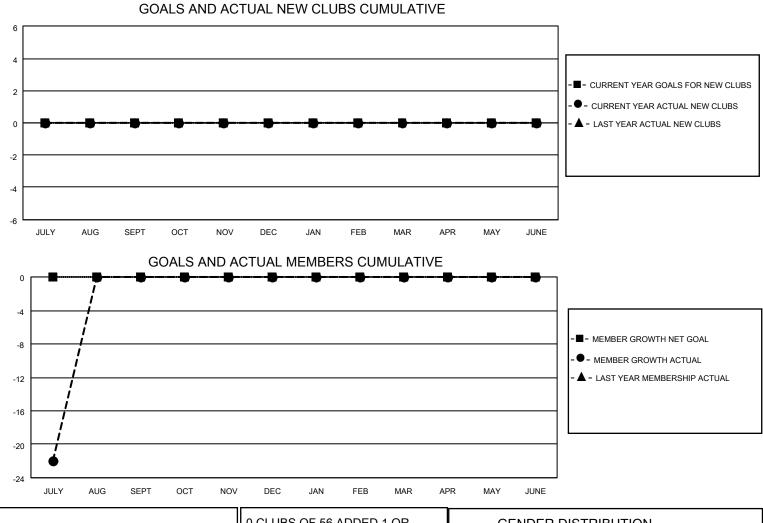

## LOCATION INDIA

District 3232B4

Results as of: 7/31/2023

| Clubs                 |               |           |               | Members               |                          |                         |                                                    |
|-----------------------|---------------|-----------|---------------|-----------------------|--------------------------|-------------------------|----------------------------------------------------|
| RESULTS FOR 2023-2024 |               |           |               | RESULTS FOR 2023-2024 |                          |                         |                                                    |
| QUARTER               | NEW CLUB GOAL | NEW CLUBS | DROPPED CLUBS | QUARTER <sup>MI</sup> | EMBER GROWTH NET<br>GOAL | MEMBER GROWTH<br>ACTUAL | DROPPED<br>MEMBERS ACTUAL<br>(including transfers) |
| JULY/AUG/SEPT         | 0             | 0         | 0             | JULY/AUG/SEPT         | г О                      | 3                       | 22                                                 |
| OCT/NOV/DEC           | 0             | 0         | 0             | OCT/NOV/DEC           | 0                        | 0                       | 0                                                  |
| JAN/FEB/MAR           | 0             | 0         | 0             | JAN/FEB/MAR           | 0                        | 0                       | 0                                                  |
| APR/MAY/JUNE          | 0             | 0         | 0             | APR/MAY/JUNE          | 0                        | 0                       | 0                                                  |

| DROPPED CLUBS: 0 |    | 0 CLUBS OF 56 ADDED 1 OR<br>MORE NEW MEMBERS | GENDER DISTRIBUTION                   |                |  |
|------------------|----|----------------------------------------------|---------------------------------------|----------------|--|
|                  |    |                                              | MALE                                  | 1,275 (54.00%) |  |
|                  |    |                                              | FEMALE                                | 1,086 (46.00%) |  |
| DROPPED MEMBERS  |    |                                              | NON BINARY                            | 0 (0.00%)      |  |
|                  | 0  |                                              | PREFER NOT TO ANSWER                  | 0 (0.00%)      |  |
| DECEASED         | 0  |                                              |                                       |                |  |
| CLUB CANCELLED   | 0  | CLICK HERE FOR CUMULATIVE                    | TOTAL FAMILY UNIT MEMBERS             | 2,143          |  |
| OTHER            | 23 | MEMBERSHIP DATA                              |                                       |                |  |
| TOTAL            | 23 |                                              | FAMILY MEMBERS PAYING HALF DUES 1,564 |                |  |
|                  |    |                                              |                                       |                |  |